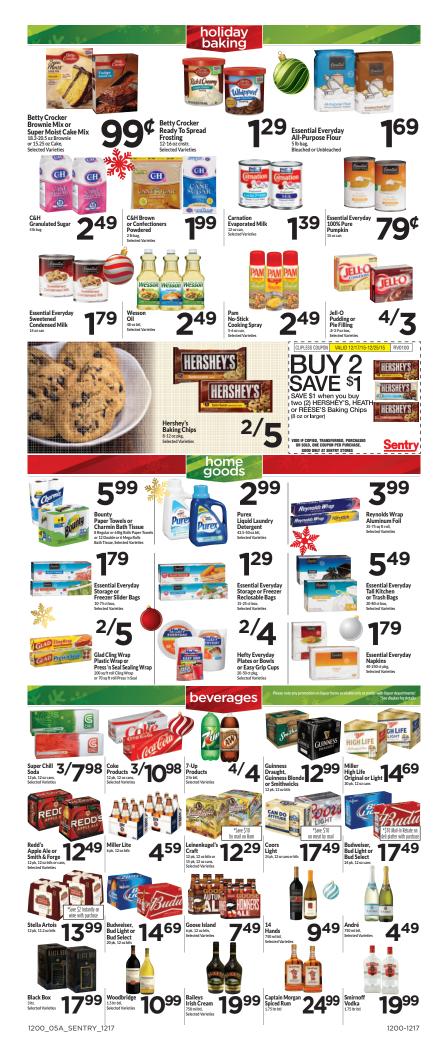

599 bork Crown Roast USDA Inspected. Sentry Tender and Juicy 499 b Rack of Pork Roast USDA Inspected, Sentry Tender and Juicy

**4**<sup>29</sup>

Boneless Sirloin Tip Roast USDA Choice, Sentry. 429 b Boneless Runger USDA Choice. Sentry Angus Beef

**399** Boneless Pork Crown Roast, Pork Chops or Roast Sentry, USDA lapacted, Tender and Jairy

249 b Boneless Center Cut Pork Roast USDA tespected. Sentry Tender & Juley

229 b Center Cut Rib Pork Roast USDA Inspected, Sentry Tender and July

129 Ib Pork Shoulder Picnic Sobh Inspected, Sentry Tender and July

1200\_GATE\_BKA\_SENTRY\_1217

1200-1217