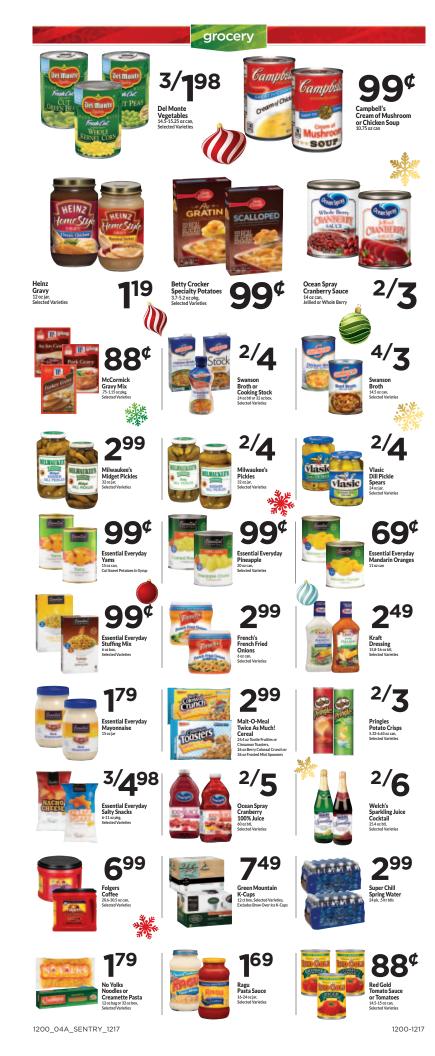

599 bork Crown Roast USDA Inspected. Sentry Tender and Juicy 499 b Rack of Pork Roast USDA Inspected, Sentry Tender and Juicy

**4**<sup>29</sup>





Boneless Sirloin Tip Roast USDA Choice, Sentry. 429 b Boneless Runger USDA Choice. Sentry Angus Beef



**399** Boneless Pork Crown Roast, Pork Chops or Roast Sentry, USDA lapacted, Tender and Jairy

249 b Boneless Center Cut Pork Roast USDA tespected. Sentry Tender & Juley

229 b Center Cut Rib Pork Roast USDA Inspected, Sentry Tender and July

129 Ib Pork Shoulder Picnic Sobh Inspected, Sentry Tender and July



1200\_GATE\_BKA\_SENTRY\_1217

1200-1217