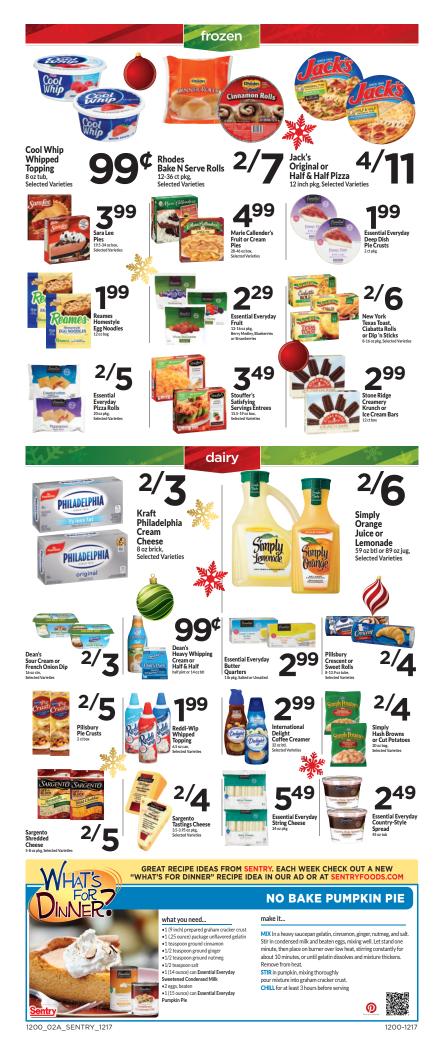

599 bork Crown Roast USDA Inspected. Sentry Tender and Juicy 499 b Rack of Pork Roast USDA Inspected, Sentry Tender and Juicy

**4**<sup>29</sup>





Boneless Sirloin Tip Roast USDA Choice, Sentry. 429 b Boneless Runger USDA Choice. Sentry Angus Beef



**399** Boneless Pork Crown Roast, Pork Chops or Roast Sentry, USDA lapacted, Tender and Jairy

249 b Boneless Center Cut Pork Roast USDA tespected. Sentry Tender & Juley

229 b Center Cut Rib Pork Roast USDA Inspected, Sentry Tender and July

129 Ib Pork Shoulder Picnic Sobh Inspected, Sentry Tender and July



1200\_GATE\_BKA\_SENTRY\_1217

1200-1217