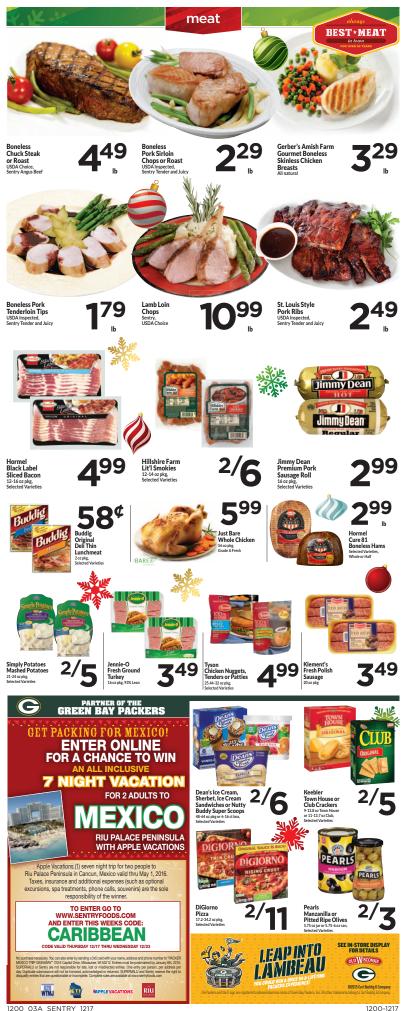

599 bork Crown Roast USDA Inspected. Sentry Tender and Juicy 499 b Rack of Pork Roast USDA Inspected, Sentry Tender and Juicy

**4**<sup>29</sup>

Boneless Sirloin Tip Roast USDA Choice, Sentry. 429 b Boneless Runger USDA Choice. Sentry Angus Beef

**399** Boneless Pork Crown Roast, Pork Chops or Roast Sentry, USDA lapacted, Tender and Jairy

249 b Boneless Center Cut Pork Roast USDA tespected. Sentry Tender & Juley

229 b Center Cut Rib Pork Roast USDA Inspected, Sentry Tender and July

129 Ib Pork Shoulder Picnic Sobh Inspected, Sentry Tender and July

1200\_GATE\_BKA\_SENTRY\_1217

1200-1217