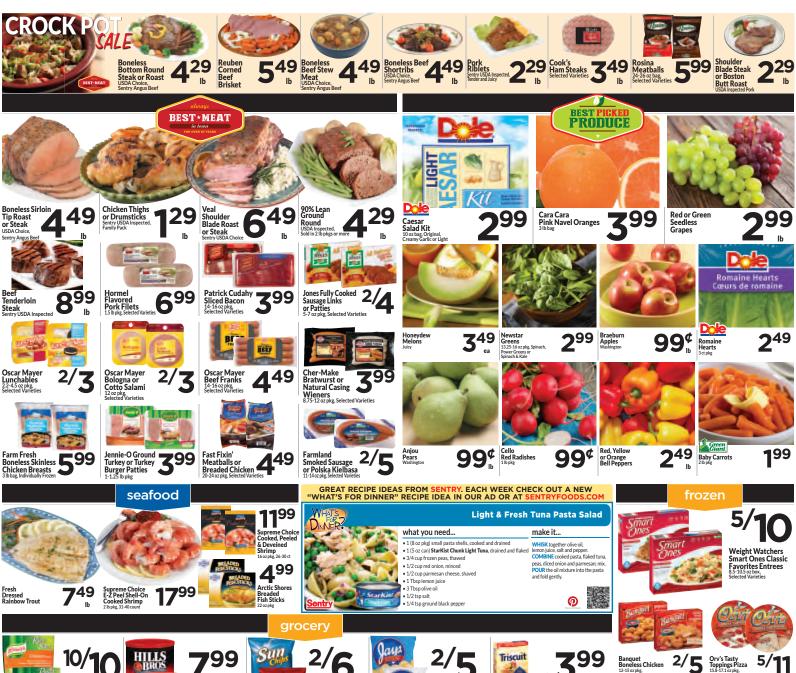

prices effective Thursday, Friday & Saturday, January 15, 16 & 17, 2015 Only!

Good Thursday, Friday & Saturday Only! **January 15, 16 & 17, 2015** 



29 **Festive Frozen** Turkey Breast

Limit 1 with coupon.

Good Thursday, Friday & Saturday Only! **January 15, 16 & 17, 2015** 



8 Piece

Deli Fried Chicken Deli Fresh

Limit 1 with coupon.
Limit 1 coupon per customer per ho Limit 1 coupon per custome Good only at **Sentry** 

Good Thursday, Friday & Saturday Only! **January 15, 16 & 17, 2015** 



Sentry

Milk gallon,

1%. 2% or Skim

Limit 1 with coupon.

Limit 1 coupon per customer per household. Good only at **Sentry** 

Good Thursday, Friday & Saturday Only! January 15, 16 & 17, 2015

Clipless Coupon



DiGiorno Pizza

13.6-32.8 oz pkg, Selected Varieties

Must Buy 2. Li